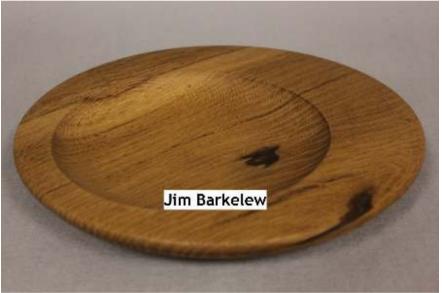

A big THANKS to:

David Baulch Bill Collins Tommy Schultz

Jim Barkelew Randy Sullivan

for volunteering to help in the top turning demonstration this coming Friday at the Empty Bowls Event.

The WNT Board has agreed that Empty Bowls is a very worthy activity and should be supported by the Club.