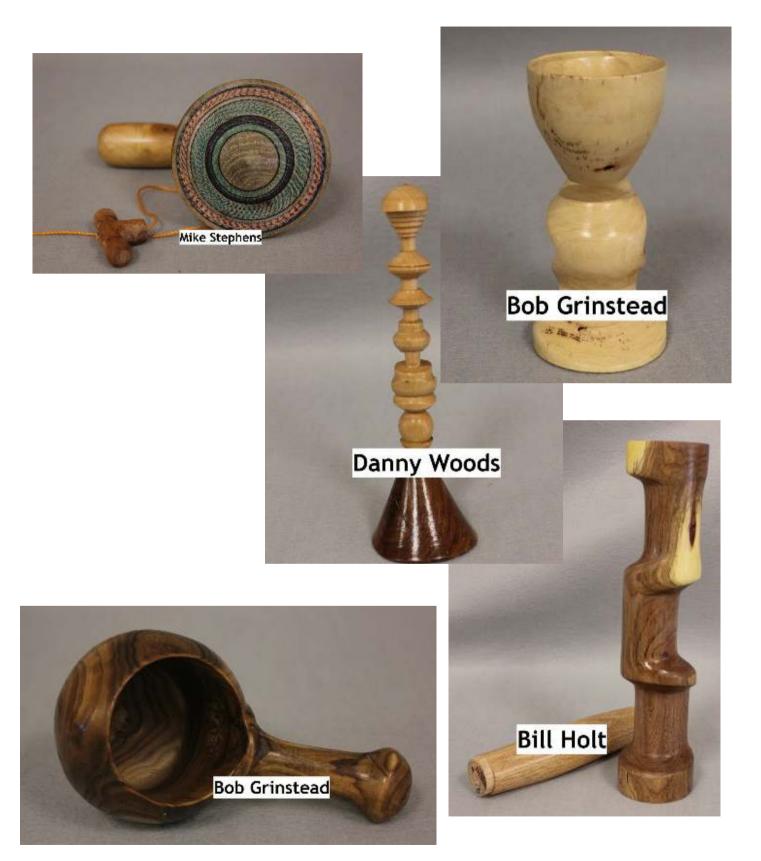

atter and put some bling on the rim. Jimmy Clewes has a technique that I wish I could master. We saw Ron's hummingbird house demo last month that he showed us a few different ways to add some color too. I look forward to see some of the ways that the bling is applied.

Next month's challenge is support the Beads of Courage. This is a great program that provides for those kids when they need it most. Take a look at the link below to see some of the things they do. Also, the link has the details on the size that is accepted. There is also Beads of Courage information later in this newsletter.

#### Beads of Courage

If you would like to add one of the Beads of Courage beads to your submission, reach out to Don York.

We'll see you Thursday!!

Dave

## March Challenge - Off-Centered Turning



















# Critique











Jeff Hornung is a woodturner and artist from St. Louis and is the owner and operator of the Walnut Log Studio and Supply

(<a href="https://www.thewalnutlog.com">https://www.thewalnutlog.com</a>).

#### Lifelong Artist

As a trained musician, ceramist, floral designer, and now woodturning phenom, Jeffrey has been a lifelong artist and creative.

#### Masters of Contemporary Wood Art

He has been included in the book, Masters of Contemporary Wood Art published in 2018.

#### • Featured in Galleries

Jeff's original work is featured in art galleries in and around the St. Louis region.

#### • National and International Demonstrator

He routinely travels to woodturning clubs, symposiums, trade shows and other art events to teach and demonstrate

#### •