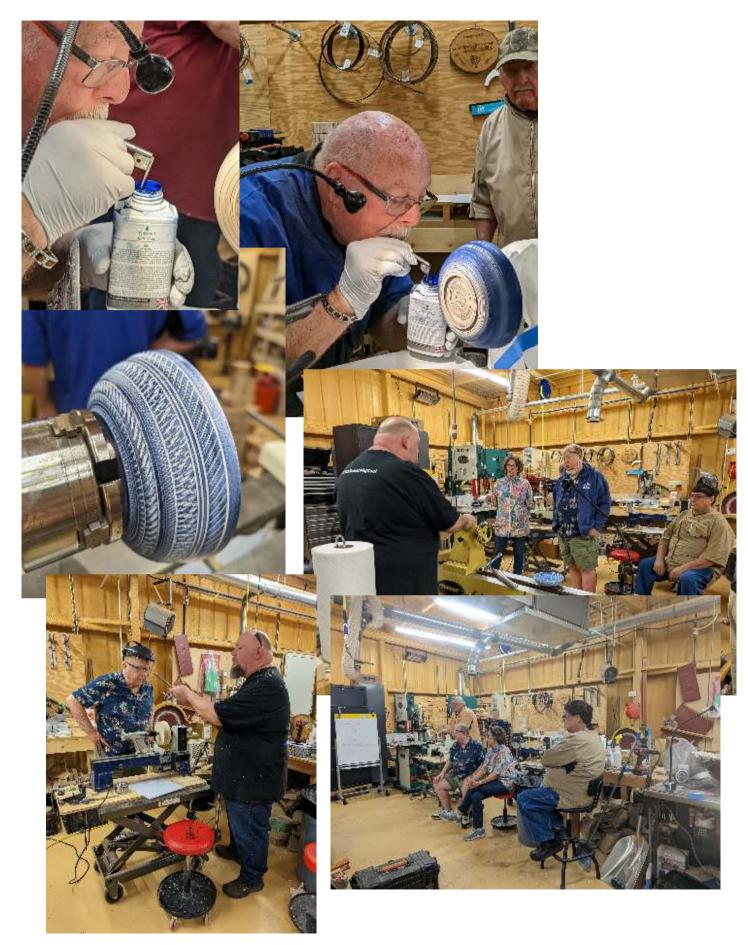

and creative.

#### Masters of Contemporary Wood Art

He has been included in the book, Masters of Contemporary Wood Art published in 2018.

#### • Featured in Galleries

Jeff's original work is featured in art galleries in and around the St. Louis region.

#### • National and International Demonstrator

He routinely travels to woodturning clubs, symposiums, trade shows and other art events to teach and demonstrate

#### • Woodturning Teacher and Studio Chair

at the St. Louis Craft Alliance

#### Collaborator

Has collaborated with other woodworkers as well as artists in the stationery and interior design fields to create hybrid products.

• Featured in magazine publications

American Woodtuner, June 2018, American Woodtuner, June 2018,

# Pictures from Jeff Hornung's Presentations









# **EMPTY BOWLS**

Tarrant Area Food Bank (TAFB) has decided to continue the Empty Bowls fund raising event.

The Empty Bowls Event is a two-hour lunch time event held once a year. This year's Event is on Friday, April 29, from 11:00AM to 1:00PM. A general admission ticket this year is \$100. All tickets include tastings and your selection of a handcrafted bowl. You can also get a VIP ticket for \$150 and get early admission at 10:30 to get first choice of bowls. The admission is considered a donation to TAFB. Besides many wood, ceramic and gloss bowls they have numerous food tasting booths sponsored by local restaurants. Believe me you can get full eating lots of little bites of food. In the past there was even Blue Bell ice cream for dessert.

A big THANKS to:

David Baulch Bill Coll