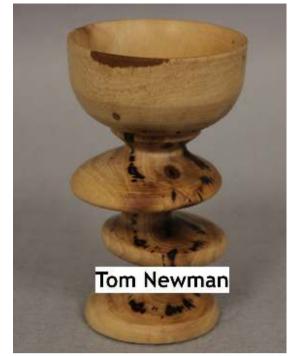

put some bling on the rim. Jimmy Clewes has a technique that I wish I could master. We saw Ron's hummingbird house demo last month that he showed us a few different ways to add some color too. I look forward to see some of the ways that the bling is applied.

Next month's challenge is support the Beads of Courage. This is a great program that provides for those kids when they need it most. Take a look at the link below to see some of the things they do. Also, the link has the details on the size that is accepted. There is also Beads of Courage information later in this newsletter.

#### Beads of Courage

If you would like to add one of the Beads of Courage beads to your submission, reach out to Don York.

We'll see you Thursday!!

Dave

## March Challenge - Off-Centered Turning



















# Critique











Jeff Hornung is a woodturner and artist from St. Louis and is the owner and operator of the Walnut Log Studio and Supply

(<a href="https://www.thewalnutlog.com">https://www.thewalnutlog.com</a>).

#### Lifelong Artist

As a trained musician, ceramist, floral designer, and now woodturning phenom, Jeffrey has been a lifelong artist and creative.

#### Masters of Contemporary Wood Art

He has been included in the book, Masters of Contemporary Wood Art published in 2018.

#### • Featured in Galleries

Jeff's original work is featured in art galleries in and around the St. Louis region.

#### • National and International Demonstrator

He routinely travels to woodturning clubs, symposiums, trade shows and other art events to teach and demonstrate

#### • Woodturnin