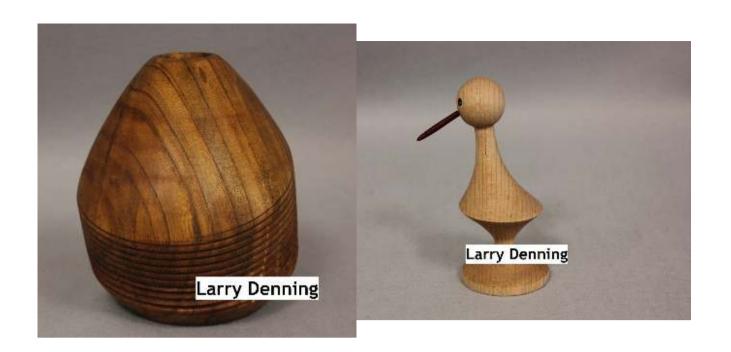

# Who's Up For A Challenge?

Well it's that time of year so everyone stay safe with the spring storms rolling thru. We had a couple down here that had us ready to take cover.

This month's challenge was to turn a platter and put some bling on the rim. Jimmy Clewes has a technique that I wish I could master. We saw Ron's hummingbird house demo last month that he showed us a few different ways to add some color too. I look forward to see some of the ways that the bling is applied.

## March Challenge - Off-Centered Turning