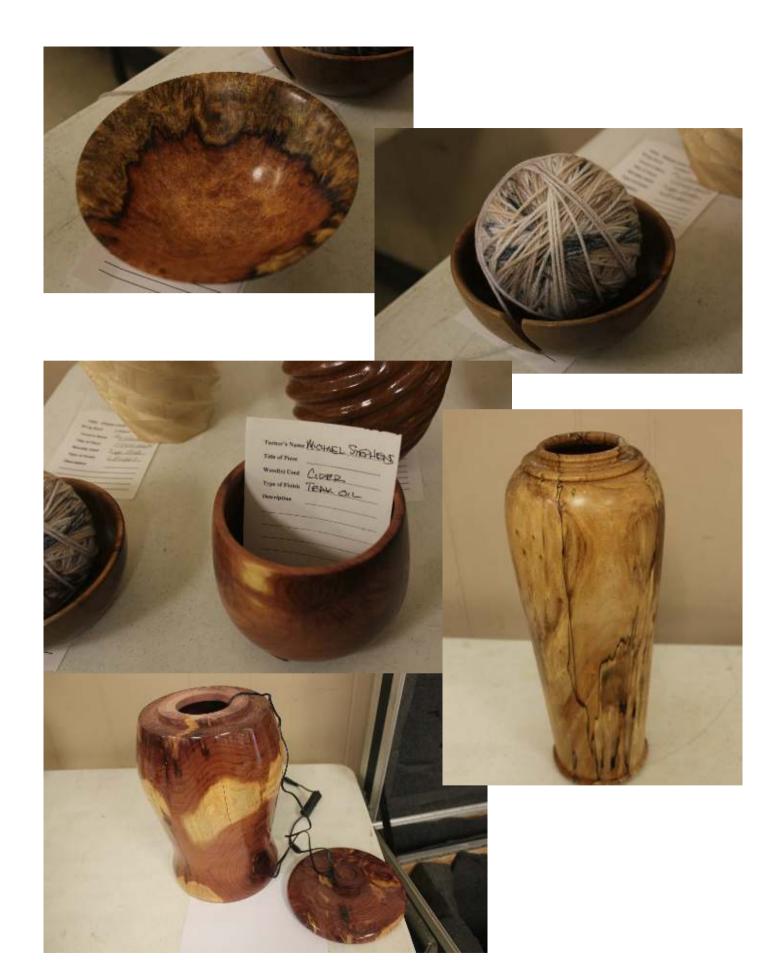

Jimmy Clewes has a technique that I wish I could master. We saw Ron's hummingbird house demo last month that he showed us a few different ways to add some color too. I look forward to see some of the ways that the bling is applied.

Next month's challenge is support the Beads of Courage. This is a great program that provides for those kids when they need it most. Take a look at the link below to see some of the things they do. Also, the link has the details on the size that is accepted. There is also Beads of Courage information later in this newsletter.

#### Beads of Courage

If you would like to add one of the Beads of Courage beads to your submission, reach out to Don York.

We'll see you Thursday!!

Dave

## March Challenge - Off-Centered Turning



















# Critique











Jeff Hornung is a woodturner and artist from St. Louis and is the owner and operator of the Walnut Log Studio and Supply

(<a href="https://www.thewalnutlog.com">https://www.thewalnutlog.com</a>).

#### Lifelong Artist

As a trained musician, ceramist, floral designer, and now woodturning phenom, Jeffrey has been a lifelong artist and creative.

#### Masters of Contemporary Wood Art

He has been included in the book, Masters of Contemporary Wood Art published in 2018.

#### • Featured in Galleries

Jeff's original work is featured in art galleries in and around the St. Louis region.

#### • National and International Demonstrator

He routinely travels to woodturning clubs, symposiums, trade shows and other art events to teach and demonstrate

#### • Woodturning Teacher and Studio Chair