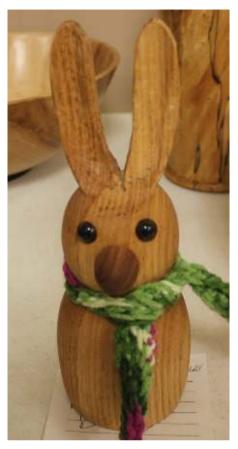

# Who's Up For A Challenge?

Well it's that time of year so everyone stay safe with the spring storms rolling thru. We had a couple down here that had us ready to take cover.

This month's challenge was to turn a platter and put some bling on the rim. Jimmy Clewes has a technique that I wish I could master. We saw Ron's hummingbird house demo last month that he showed us a few different ways to add some color too. I look forward to see some of the ways that the bling is applied.

## March Challenge - Off-Centered Turning