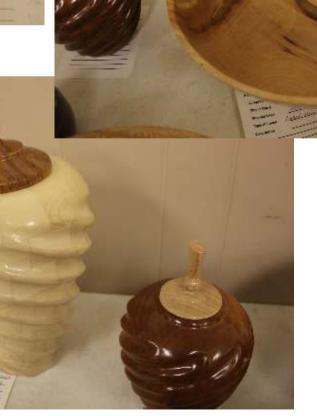

m. Jimmy Clewes has a technique that I wish I could master. We saw Ron's hummingbird house demo last month that he showed us a few different ways to add some color too. I look forward to see some of the ways that the bling is applied.

Next month's challenge is support the Beads of Courage. This is a great program that provides for those kids when they need it most. Take a look at the link below to see some of the things they do. Also, the link has the details on the size that is accepted. There is also Beads of Courage information later in this newsletter.

#### Beads of Courage

If you would like to add one of the Beads of Courage beads to your submission, reach out to Don York.

We'll see you Thursday!!

Dave

## March Challenge - Off-Centered Turning



















# Critique











Jeff Hornung is a woodturner and artist from St. Louis and is the owner and operator of the Walnut Log Studio and Supply

(<a href="https://www.thewalnutlog.com">https://www.thewalnutlog.com</a>).

#### Lifelong Artist

As a trained musician, ceramist, floral designer, and now woodturning phenom, Jeffrey has been a lifelong artist and creative.

#### Masters of Contemporary Wood Art

He has been included in the book, Masters of Contemporary Wood Art published in 2018.

#### • Featured in Galleries

Jeff's original work is featured in art galleries in and around the St. Louis region.

#### • National and International Demonstrator

He routinely travels to woodturning clubs, symposiums, trade shows and other art events to teach and demonstrate

#### • Woodturning Teacher and Studio Cha