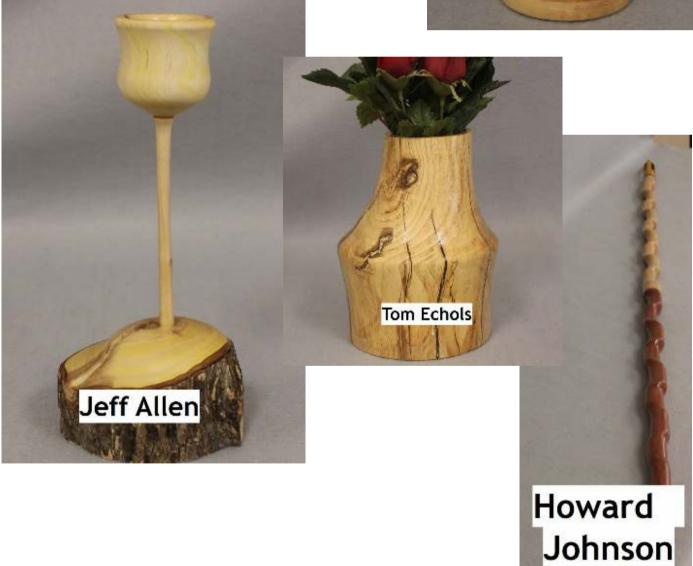

# Who's Up For A Challenge?

Well it's that time of year so everyone stay safe with the spring storms rolling thru. We had a couple down here that had us ready to take cover.

This month's challenge was to turn a platter and put some bling on the rim. Jimmy Clewes has a technique that I wish I could master. We saw Ron's hummingbird house demo last month that he showed us a few different ways to add some color too. I look forward to see some of the ways that the bling is applied.

## March Challenge - Off-Centered Turning