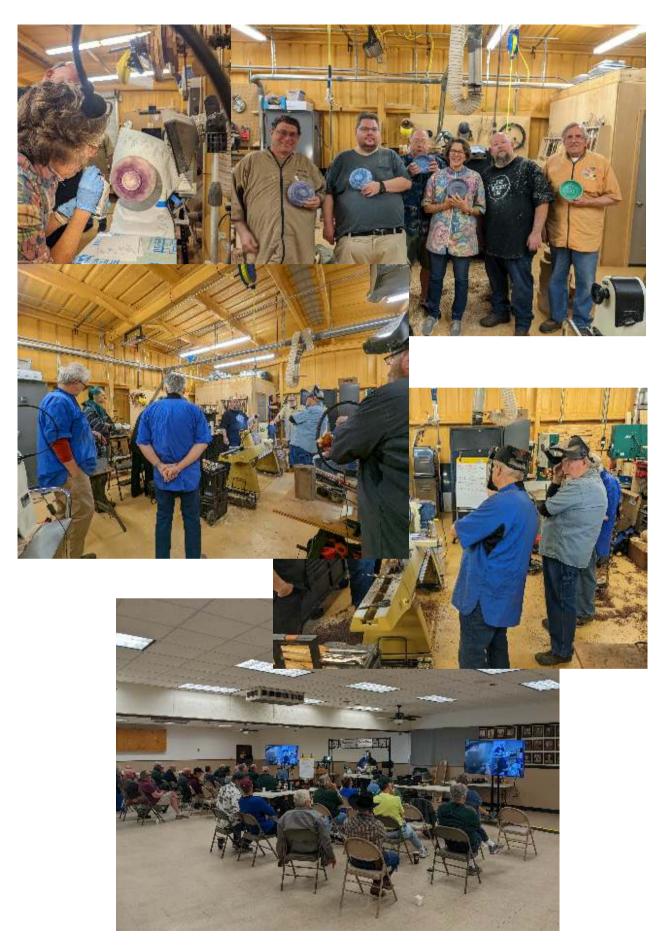

nd creative.

#### Masters of Contemporary Wood Art

He has been included in the book, Masters of Contemporary Wood Art published in 2018.

#### • Featured in Galleries

Jeff's original work is featured in art galleries in and around the St. Louis region.

#### • National and International Demonstrator

He routinely travels to woodturning clubs, symposiums, trade shows and other art events to teach and demonstrate

#### • Woodturning Teacher and Studio Chair

at the St. Louis Craft Alliance

#### Collaborator

Has collaborated with other woodworkers as well as artists in the stationery and interior design fields to create hybrid products.

• Featured in magazine publications

American Woodtuner, June 2018, American Woodtuner, June 2018,

# Pictures from Jeff Hornung's Presentations









# **EMPTY BOWLS**

Tarrant Area Food Bank (TAFB) has decided to continue the Empty Bowls fund raising event.

The Empty Bowls Event is a two-hour lunch time event held once a year. This year's Event is on Friday, April 29, from 11:00AM to 1:00PM. A general admission ticket this year is \$100. All tickets include tastings and your selection of a handcrafted bowl. You can also get a VIP ticket for \$150 and get early admission at 10:30 to get first choice of bowls. The admission is considered a donation to TAFB. Besides many wood, ceramic and gloss bowls they have numerous food tasting booths sponsored by local restaurants. Believe me you can get full eating lots of little bites of food. In the past there was even Blue Bell ice cream for dessert.

A big THANKS to:

David Baulch Bill Collin