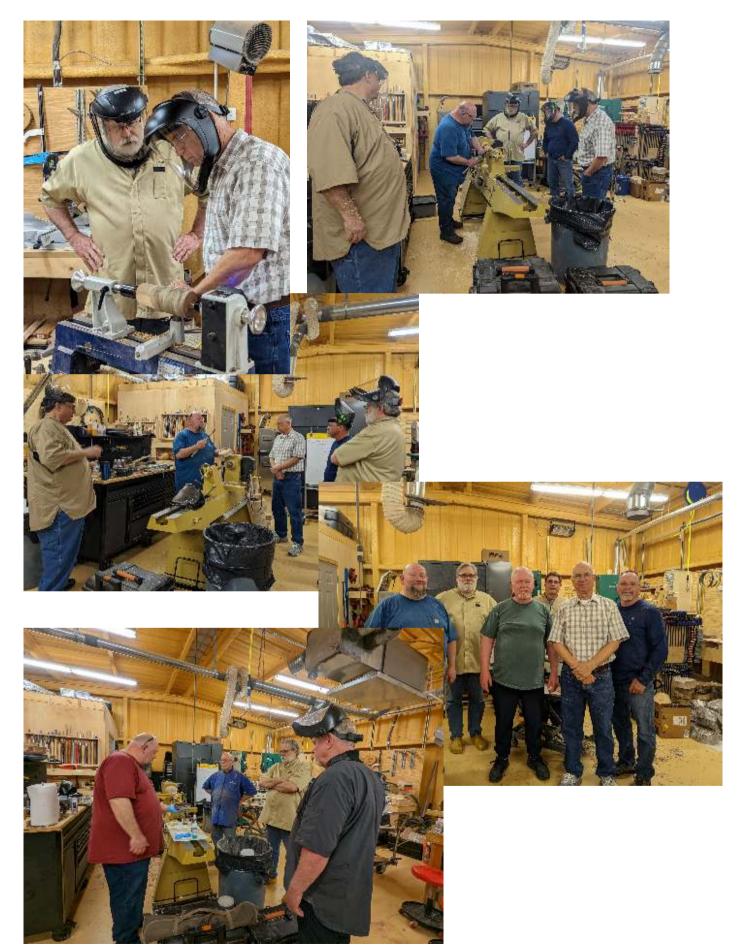

st and creative.

#### Masters of Contemporary Wood Art

He has been included in the book, Masters of Contemporary Wood Art published in 2018.

#### • Featured in Galleries

Jeff's original work is featured in art galleries in and around the St. Louis region.

#### • National and International Demonstrator

He routinely travels to woodturning clubs, symposiums, trade shows and other art events to teach and demonstrate

#### • Woodturning Teacher and Studio Chair

at the St. Louis Craft Alliance

#### Collaborator

Has collaborated with other woodworkers as well as artists in the stationery and interior design fields to create hybrid products.

• Featured in magazine publications

American Woodtuner, June 2018, American Woodtuner, June 2018,

# Pictures from Jeff Hornung's Presentations









# **EMPTY BOWLS**

Tarrant Area Food Bank (TAFB) has decided to continue the Empty Bowls fund raising event.

The Empty Bowls Event is a two-hour lunch time event held once a year. This year's Event is on Friday, April 29, from 11:00AM to 1:00PM. A general admission ticket this year is \$100. All tickets include tastings and your selection of a handcrafted bowl. You can also get a VIP ticket for \$150 and get early admission at 10:30 to get first choice of bowls. The admission is considered a donation to TAFB. Besides many wood, ceramic and gloss bowls they have numerous food tasting booths sponsored by local restaurants. Believe me you can get full eating lots of little bites of food. In the past there was even Blue Bell ice cream for dessert.

A big THANKS to:

David Baulch Bill Co